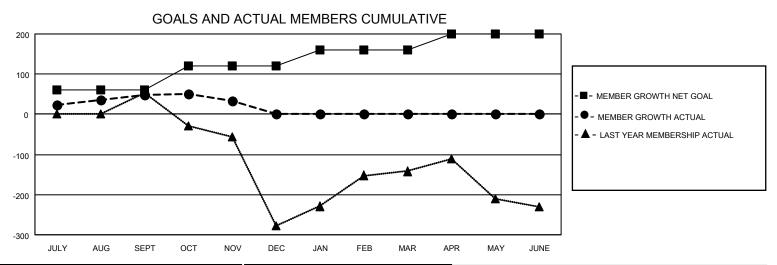

## GOALS AND ACTUAL NEW CLUBS CUMULATIVE

| DROPPED CLUBS: 1 |    | 30 CLUBS OF 128 ADDED 1 OR<br>MORE NEW MEMBERS | GENDER DISTRIBUTION                 |                |  |
|------------------|----|------------------------------------------------|-------------------------------------|----------------|--|
|                  |    | WORE NEW WEINBERS                              | MALE                                | 1,938 (64.79%) |  |
|                  |    |                                                | FEMALE 1,052 (35.17%)               |                |  |
| DROPPED MEMBERS  |    |                                                | NON BINARY                          | 1 (0.03%)      |  |
| BROTT ED MEMBERO |    |                                                | PREFER NOT TO ANSWER 0 (0.00%)      |                |  |
| DECEASED         | 3  |                                                |                                     | (0.0070)       |  |
| CLUB CANCELLED   | 11 | CLICK HERE FOR CUMULATIVE                      | TOTAL FAMILY UNIT MEMBERS           | 1,192          |  |
| OTHER            | 66 | MEMBERSHIP DATA                                |                                     |                |  |
| TOTAL 80         |    |                                                | FAMILY MEMBERS PAYING HALF DUES 683 |                |  |
|                  |    |                                                |                                     |                |  |