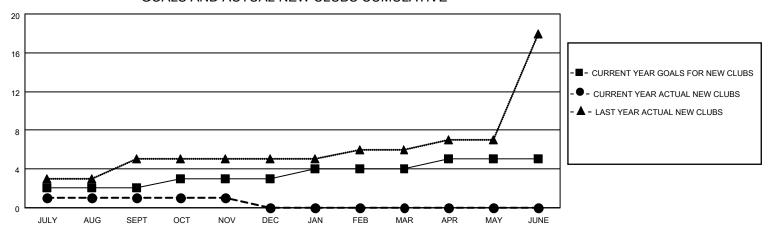

## GOALS AND ACTUAL NEW CLUBS CUMULATIVE

| DROPPED CLUBS: 1 |    | 30 CLUBS OF 128 ADDED 1 OR<br>MORE NEW MEMBERS | GENDER DISTRIBUTION                 |                |  |
|------------------|----|------------------------------------------------|-------------------------------------|----------------|--|
|                  |    | WORE NEW WEINBERS                              | MALE                                | 1,938 (64.79%) |  |
|                  |    |                                                | FEMALE 1,052 (35.17%)               |                |  |
| DROPPED MEMBERS  |    |                                                | NON BINARY                          | 1 (0.03%)      |  |
| BROTT ED MEMBERO |    |                                                | PREFER NOT TO ANSWER 0 (0.00%)      |                |  |
| DECEASED         | 3  |                                                |                                     | (0.0070)       |  |
| CLUB CANCELLED   | 11 | CLICK HERE FOR CUMULATIVE                      | TOTAL FAMILY UNIT MEMBERS           | 1,192          |  |
| OTHER            | 66 | MEMBERSHIP DATA                                |                                     |                |  |
| TOTAL 80         |    |                                                | FAMILY MEMBERS PAYING HALF DUES 683 |                |  |
|                  |    |                                                |                                     |                |  |